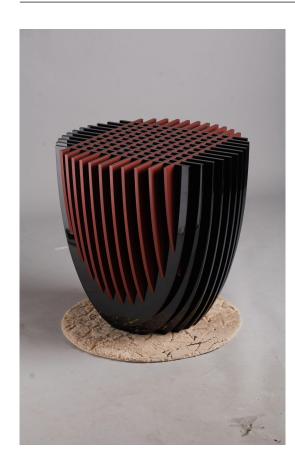

## **Inspiration:**

Entwine is a table made of flat two dimensional sheets of Indowud that get linked into one another to form a more complex three dimensional object. The sheets can be disassembled and reused so as to minimize wastage of material.

By using black and red together on different surfaces of the same sheet, we have tried to explore how the flat geometry could gain multi faceted properties when manipulated with something as simple as a coloured finish.

The same sheet template has been deliberately used in different sizes to depict how simple manipulation of scale in an object can render it structurally and aesthetically pleasing.

This table celebrates the idea of how two seemingly flat entities can come together beautifully and be interwoven to create a framework that can actually be used as part of our day-to-day lives as a functional object.

Dimensions(mm)

L 600 | W 600 | H 600

**Product Finish By ICA Pidilite** 

Pu black Gloss SB Metallic Rame

**Product Code by ICA Pidilite** 

LP152NP VMR8029

**Material Specification** 

MDF Board